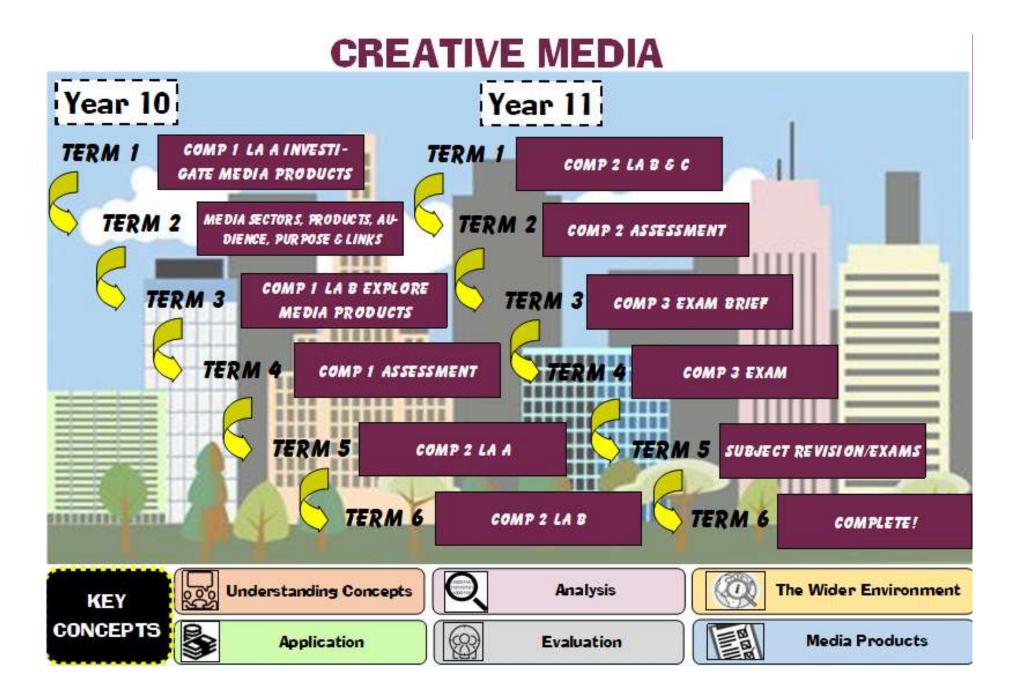

# YR10 MEDIA ASSESSMENTS

### COMP 2

- COURSEWORK Internal assessment marked by teachers moderated by exam board.
- 10 hours of supervised assessment
- ▶ 60 marks (30% of overall grade)
- ► MOCK November/December
- CW Brief release January
- Assessment window May/June

#### COMP 1

- COURSEWORK Internal assessment marked by teachers moderated by exam board.
- ▶ 10 hours of supervised assessment
- ▶ 60 marks (30% of overall grade)
- MOCK in Term 6
- CW Brief release September
- Assessment windowDecember/January of YR11

## YR11 MEDIA ASSESSMENTS

#### COMP 3

- EXAM External Controlled assessment marked by the exam board.
- ▶ 10 hours of supervised assessment
- ▶ 60 marks (40% of overall grade)
- ▶ MOCK in January
- ► EXAM Brief release February
- Assessment window April before Easter & GCSE Exams